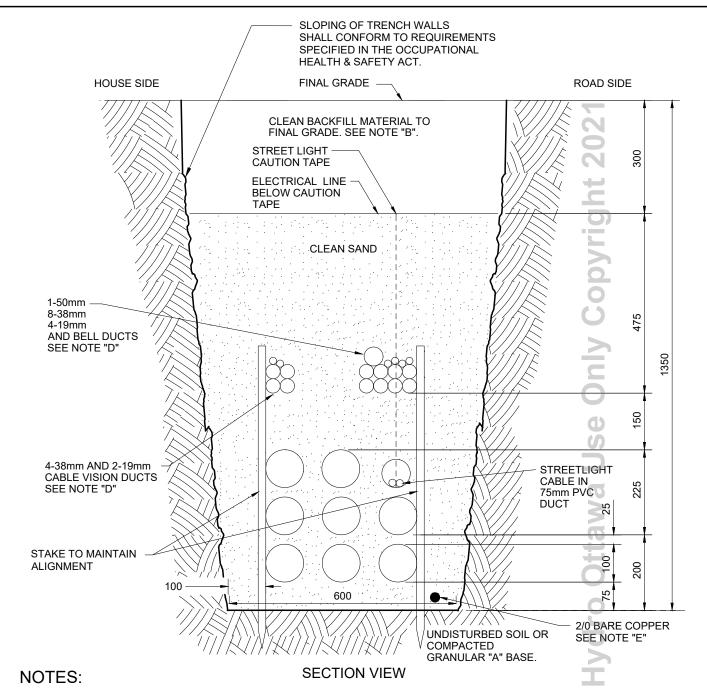

- A. 2-1m LENGTH STAKES WILL BE PLACED AT 10m INTERVALS AND AT ALL TRENCH ALIGNMENT CHANGES, STAKES SHALL EXTEND 450mm ABOVE TOP ROW OF HYDRO DUCTS.
- B. TRENCH AND ALL BACKFILL MATERIAL MUST BE APPROVED BY HYDRO OTTAWA INSPECTOR PRIOR TO BACKFILLING. FOR ACCEPTABLE BACKFILL MATERIAL, SEE HYDRO OTTAWA SPECIFICATION GCS0001, APPENDIX "A".
- C. ALL MEASUREMENT IN MILLIMETERS UNLESS OTHERWISE NOTED.
- D. BELL TO LASH 19mm DUCTS TO 38mm AND 50mm DUCTS, CABLE VISION TO LASH 38mm AND 19mm IN SEPARATE BUNDLES.
- E. WHERE GROUND RESISTANCE LEVELS WILL NOT MEET HYDRO OTTAWA STANDARDS, A 2/0 BARE COPPER SHALL BE INSTALLED BETWEEN TRANSFORMER GROUND GRIDS.